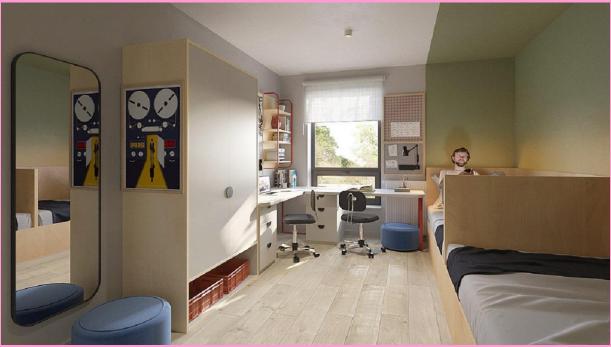

#### High standard of student rooms

You can choose between an independent room or a room in a shared apartment.

## Room equipment

**Each apartment is equipped with:** 

- kitchenette
- bathroom with a heater
- large wardrobe
- electric kettle
- desk
- chair
- lamp