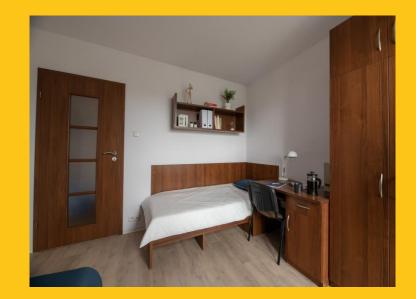

#### High standard of student rooms

You can choose between an independent room or a room in a shared apartment.

## Room equipment

**Each apartment is equipped with:** 

- kitchenette
- bathroom with a heater
- large wardrobe
- electric kettle
- desk
- chair
- lamp