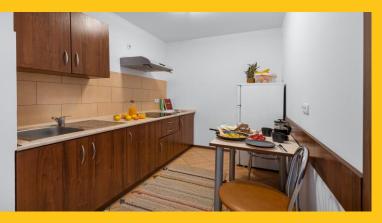

## Room equipment

**Each apartment is equipped with:** 

- kitchenette
- bathroom with a heater
- large wardrobe
- electric kettle
- desk
- chair
- lamp