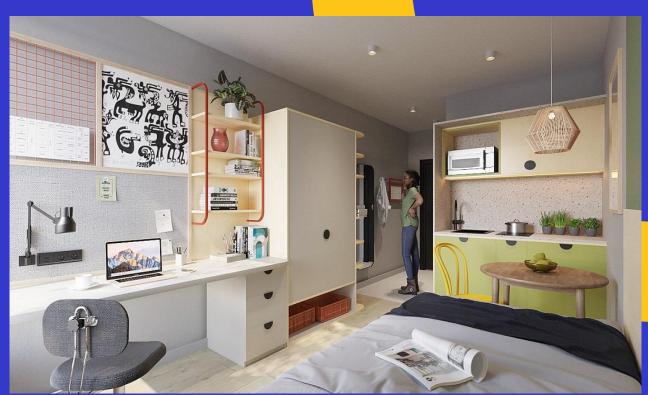

#### High standard of student rooms

You can choose between an independent room or a room in a shared apartment.

## Room equipment

**Each apartment is equipped with:** 

- kitchenette
- bathroom with a heater
- large wardrobe
- electric kettle
- desk
- chair
- lamp