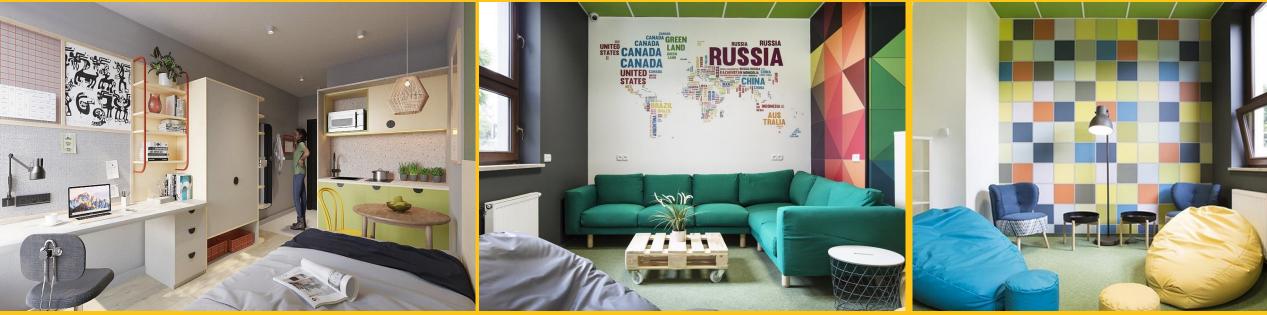

#### High standard of student rooms

You can choose between an independent room or a room in a shared apartment.

#### Comfort single room in two-room apartment

**1265** PLN per month

#### Comfort twin room in two-room apartment

765 PLN per month

PREMIUM ROOM IN A TWO-ROOM APARTMENT

#### **PREMIUM STUDIO**

**1615** PLN per month

TWIN ROOM IN A TWO-ROOM APARTMENT

**580** PLN per month

SINGLE ROOM IN A THREE-ROOM APARTMENT

**910** PLN per month

TWIN ROOM IN A THREE-ROOM APARTMENT

**595** PLN per month