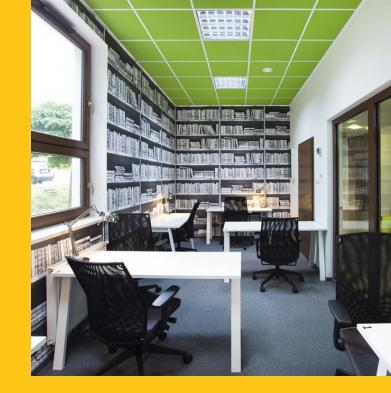

## zone

In the work&chill zone, you will spend time together with students from all over the world, and make friends for life! Stop by to play board games, chill out, or work on your essays in the study room.

# What else you can find in the dormitory?

- Gym
- 24/7 security
- Reception open 24 hours a day
- Self-service laundry room
- Car and bicycle parking area
- Snack machine
- Vacuum cleaner, iron and ironing board at your disposal