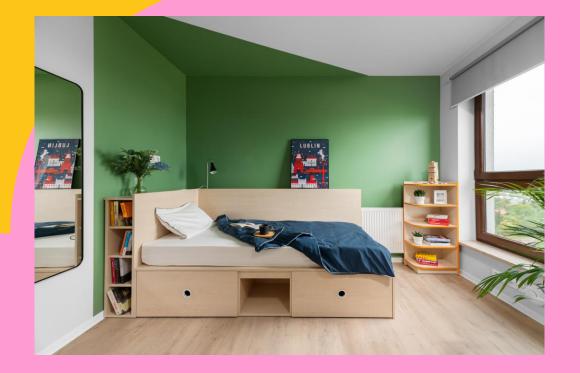

#### High standard of student rooms

You can choose between an independent room or a room in a shared apartment.

## Room equipment

**Each apartment is equipped with:** 

- kitchenette
- bathroom with a heater
- large wardrobe
- electric kettle
- desk
- chair
- lamp