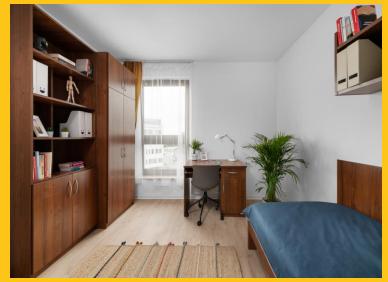

#### High standard of student rooms

You can choose between an independent room or a room in a shared apartment.

## Room equipment

**Each apartment is equipped with:** 

- kitchenette
- bathroom with a heater
- large wardrobe
- electric kettle
- desk
- chair
- lamp