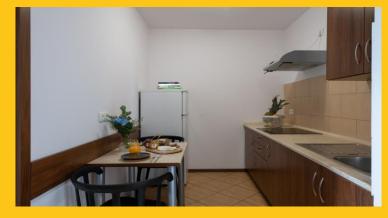

## Room equipment

**Each apartment is equipped with:** 

- kitchenette
- bathroom with a heater
- large wardrobe
- electric kettle
- desk
- chair
- lamp