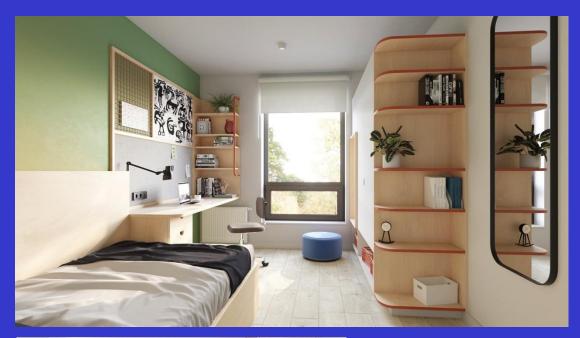

#### High standard of student rooms

You can choose between an independent room or a room in a shared apartment.

## Room equipment

**Each apartment is equipped with:** 

- kitchenette
- bathroom with a heater
- large wardrobe
- electric kettle
- desk
- chair
- lamp